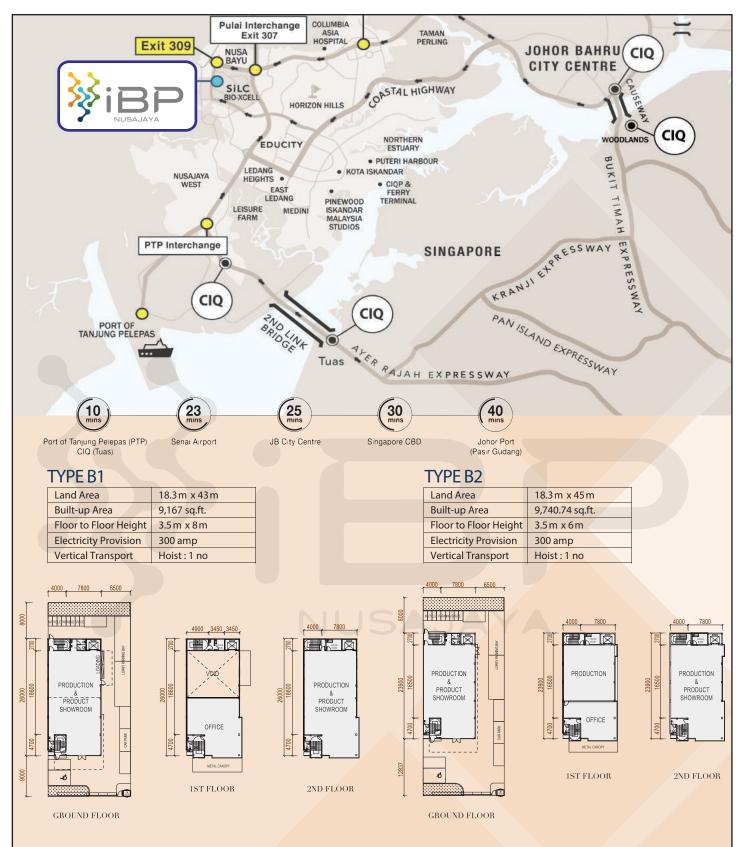

## **CONTACT US NOW**

For attractive package and low upfront hassle-free business solutions!

Delevoper:

THAB DEVELOPMENT SDN.BHD. (1025541-M)

PTD 182020, Jalan SilC 2/4, Kawasan Perindustrian SilLC, 79200 Nusajaya, Johor.
Tel: +607-2887751 / +6072887761
IBP GPS Coordination: 1.476833 , 103.59205